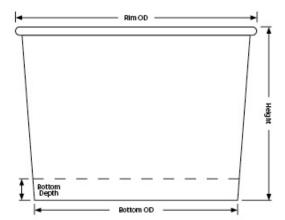

## Short 20oz Container (2Q)

Capacity: 20.30oz / 599.80ml

Height: 3.239 ±.015

Rim Height: 0.150 ±.010

Rim OD: 4.525 ±.010

Bottom OD: 3.814 ±.010

Bottom Depth: 0.400 ±.010

Shipping: FOB NV Made in the USA