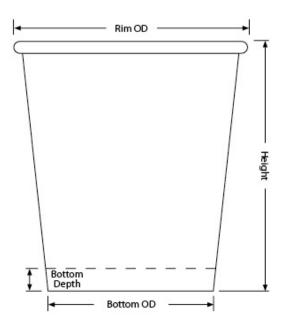

## 9oz Drink Cup (09)

Capacity: 8.80oz / 260.00ml

Height: 3.356 ±.015

Rim Height: 0.150 ±.010

Rim OD: 3.143 ±.010

Bottom OD: 2.215 ±.010

Bottom Depth: 0.301 ±.010

Shipping: FOB NV Made in the USA