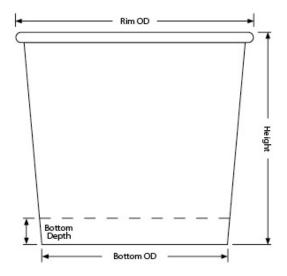

## Mid 12oz Container (U2)

Capacity: 12.10oz / 358.80ml

Height: 3.250 ±.015

Rim Height: 0.150 ±.010

Rim OD: 3.635 ±.010

Bottom OD: 2.843 ±.010

Bottom Depth: 0.400 ±.010

Shipping: FOB NV Made in the USA