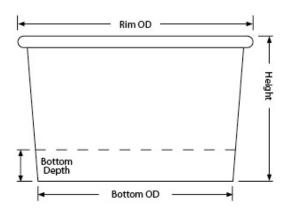

## **5oz Container (T5)**

Capacity: 5.50oz / 161.80ml

Height: 2.000 ±.015

Rim Height: 0.150 ±.010

Rim OD: 3.210 ±.010

Bottom OD: 2.665 ±.010

Bottom Depth: 0.414 ±.010

Shipping: FOB NV Made in the USA