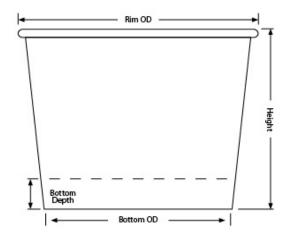

## 14oz Container (T4)

Capacity: 13.50oz / 400.20ml

Height: 2.983 ±.015

Rim Height: 0.150 ±.010

Rim OD: 3.982 ±.010

Bottom OD: 2.992 ±.010

Bottom Depth: 0.250 ±.010

Shipping: FOB NV Made in the USA