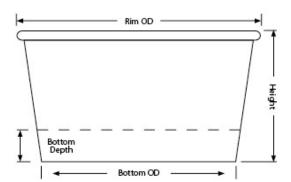

## **8oz Container (R8)**

Capacity: 8.22oz / 243.00ml

Height: 2.067 ±.015

Rim Height: 0.150 ±.010

Rim OD: 3.839 ±.010

Bottom OD: 2.936 ±.010

Bottom Depth: 0.406 ±.010

Shipping: FOB NV Made in the USA