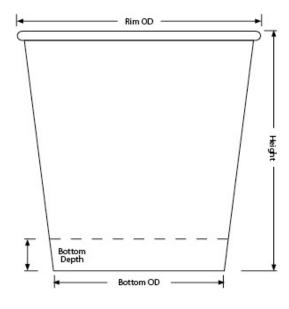

## 14oz Container (R4)

Capacity: 14.64oz / 433.00ml

Height: 3.780 ±.015

Rim Height: 0.150 ±.010

Rim OD: 3.839 ±.010

Bottom OD: 2.698 ±.010

Bottom Depth: 0.472 ±.010

Shipping: FOB NV Made in the USA