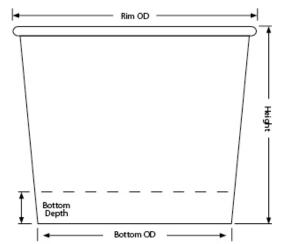

## 12oz Container (R2)

Capacity: 12.20oz / 360.00ml

Height: 2.815 ±.015

Rim Height: 0.150 ±.010

Rim OD: 3.839 ±.010

Bottom OD: 3.070 ±.010

Bottom Depth: 0.500 ±.010

Shipping: FOB NV Made in the USA