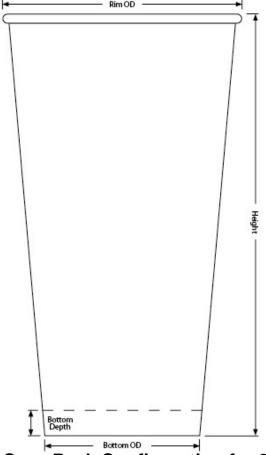

## **32oz Drink Cup (32)**

Capacity: 32.56oz / 963.00ml

Height: 7.269 ±.015

Rim Height: 0.150 ±.010

Rim OD: 4.124 ±.010

Bottom OD: 2.665 ±.010

Bottom Depth: 0.414 ±.010

Shipping: FOB NV Made in the USA