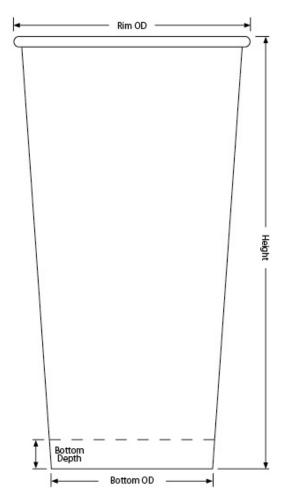

## Tall 21oz Drink Cup (21)

Capacity: 21.30oz / 629.20ml

Height: 6.429 ±.015

Rim Height: 0.150 ±.010

Rim OD: 3.515 ±.010

Bottom OD: 2.403 ±.010

Bottom Depth: 0.430 ±.010

Shipping: FOB NV Made in the USA