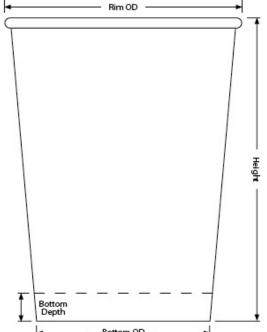

## **17oz Drink Cup (17)**

Capacity: 17.59oz / 520.00ml

Height: 4.682 ±.015

Rim Height: 0.150 ±.010

Rim OD: 3.688 ±.010

Bottom OD: 2.665 ±.010

Bottom Depth: 0.414 ±.010

Shipping: FOB NV Made in the USA